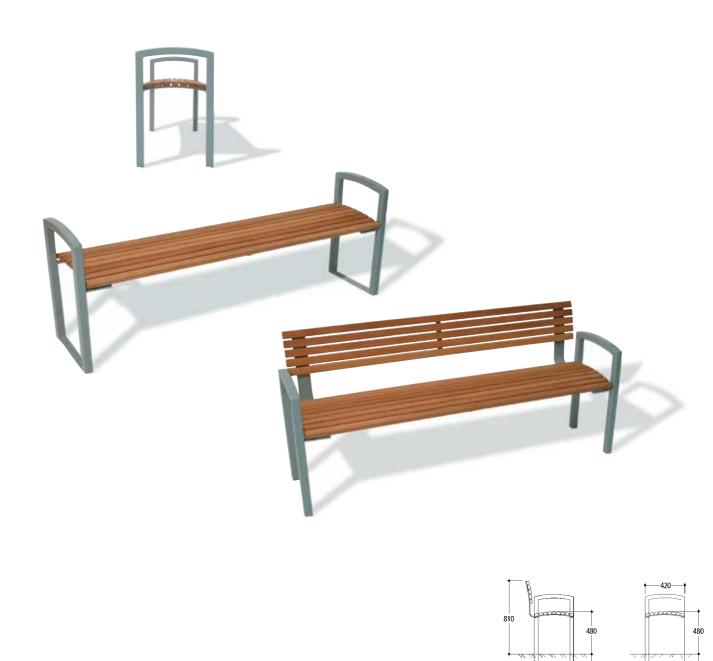

## **ROTHENBURG**

™ NUSSER

Frame made of square tube, hot-dip galvanized and powder-coated. Standard color: charcoal-ironglimmer, similar to DB 703. Frame extended either for embedding in concrete or for dowel mounting. The bench is shipped disassembled (feet, seat, backrest top). Matching table available.

Design: Andy Rayer

Weight

ROTHENBURG with backrest ROTHENBURG w/o backrest 40 x 25 mm 40 x 25 mm Slat dimensions 1.770 mm Length 43 kg Weight 1.770 mm 32 kg

FSC® hardwood, untreated

Pagwood Optional glazing - color: brown