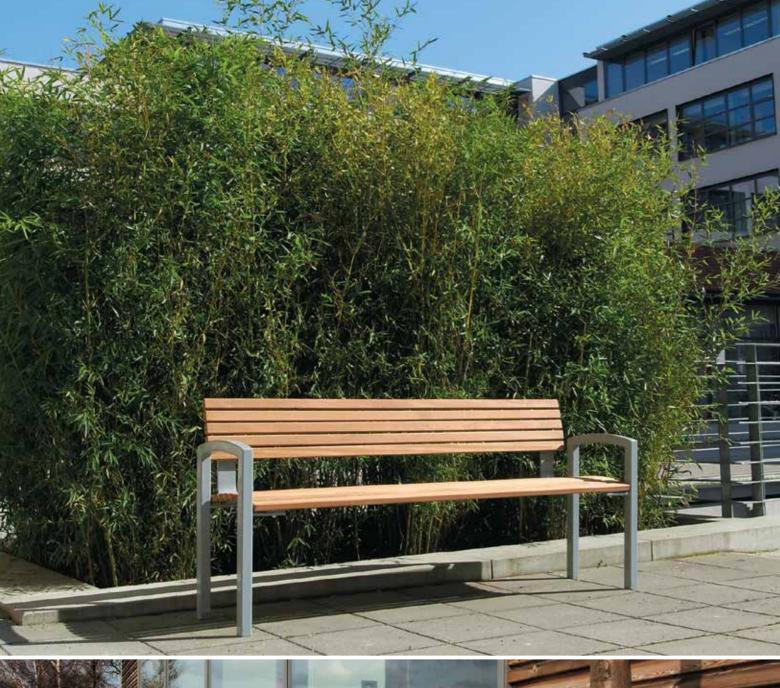

## **ROTHENBURG**

™ NUSSER

Frame made of square tube, hot-dip galvanized and powder-coated. Standard color: charcoal-ironglimmer, similar to DB 703. Frame extended either for embedding in concrete or for dowel mounting. The bench is shipped disassembled (feet, seat, backrest top). Matching table available.

Design: Andy Rayer

Weight

ROTHENBURG with backrest ROTHENBURG w/o backrest 40 x 25 mm 40 x 25 mm Slat dimensions 1.770 mm Length 43 kg Weight 1.770 mm 32 kg

FSC® hardwood, untreated

Pagwood Optional glazing - color: brown