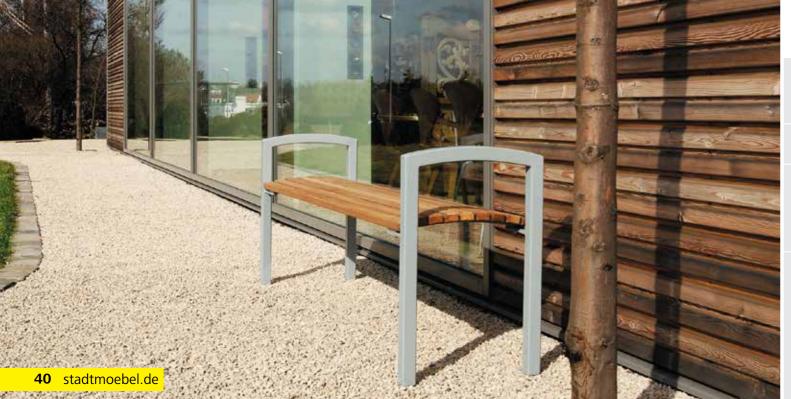

## **ROTHENBURG**

™ NUSSER

Frame made of square tube, hot-dip galvanized and powder-coated. Standard color: charcoal-ironglimmer, similar to DB 703. Frame extended either for embedding in concrete or for dowel mounting. The bench is shipped disassembled (feet, seat, backrest top). Matching table available.

Design: Andy Rayer

Weight

ROTHENBURG with backrest ROTHENBURG w/o backrest 40 x 25 mm 40 x 25 mm Slat dimensions 1.770 mm Length 43 kg Weight 1.770 mm 32 kg

FSC® hardwood, untreated

Pagwood Optional glazing - color: brown