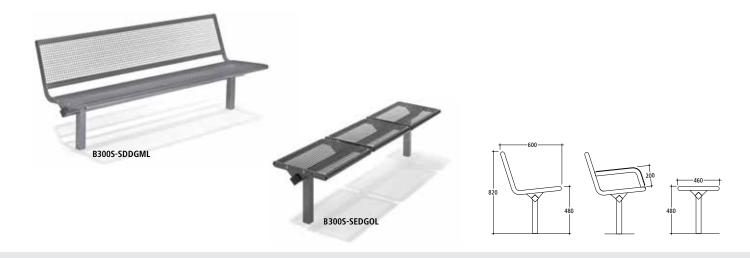

#### Seating element with backrest

B300S-SDDGML for embedding in concrete B300S-MDDGML for free-standing installation B300S-MDDGOL

### Seating element with backrest

B300S-SEDGML for embedding in concrete B300S-MEDGML for free-standing installation B300S-MEDGOL

#### Seating element w/o backrest

B300S-SEDGOL

for embedding in concrete for free-standing installation