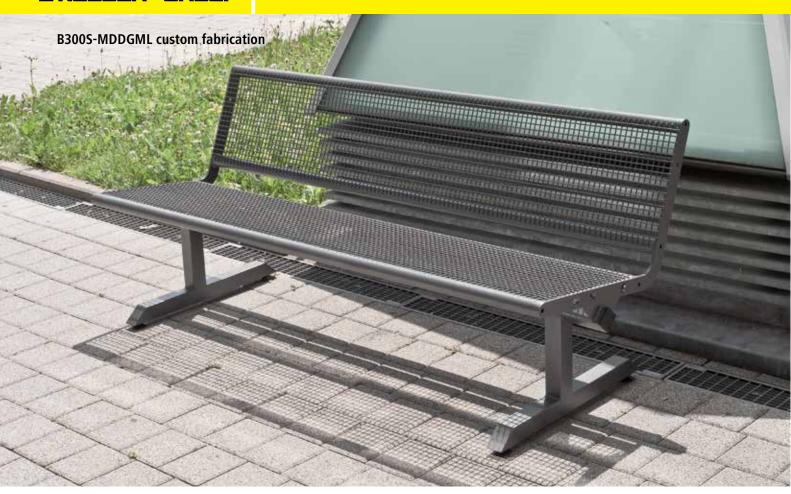

#### Seating element with backrest

B300S-SDDGML for embedding in concrete B300S-MDDGML for free-standing installation B300S-MDDGOL