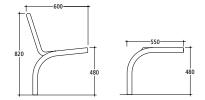

## **B500 Perforated sheetmetal** Available lengths: 1.600 and 1.900 mm

Foot tube  $\emptyset = 48 \text{ mm}$ 

Seating element with backrest (steel) B500S-SLBML for embedding in concrete

Seating element with backrest (stainless steel)B500V-SLBMLfor embedding in concrete

Seating element w/o backrest (steel) B500S-SLBOL for embedding in concrete

Seating element w/o backrest (stainless steel) B500V-SLBOL for embedding in concrete