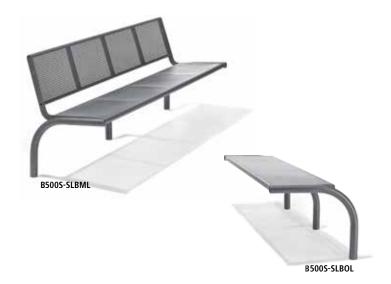

## **B500 Perforated sheetmetal** Available lengths: 1.600 and 1.900 mm

Foot tube  $\emptyset = 48 \text{ mm}$ 

Seating element with backrest (steel) B500S-SLBML for embedding in concrete

Seating element with backrest (stainless steel)B500V-SLBMLfor embedding in concrete

Seating element w/o backrest (steel) B500S-SLBOL for embedding in concrete

Seating element w/o backrest (stainless steel) B500V-SLBOL for embedding in concrete