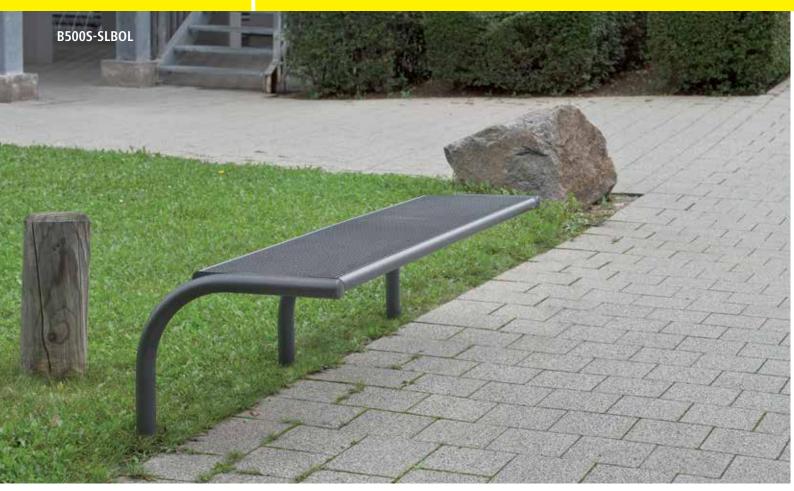

## **B500 Perforated sheetmetal**

## **NUSSER**

Available in stainless steel or steel hot-dip galvanized and powder-coated steel. Stainless steel - bead-blasted and matte electro-polished or powder-coated finish. Standard color: charcoal-ironglimmer, similar to DB 703. Optionally w/ armrest. Extended for embedding in concrete.

Seating element w/o backrest (steel) B500S-SLBOL for embedding in concrete

Seating element w/o backrest (stainless steel) B500V-SLBOL for embedding in concrete