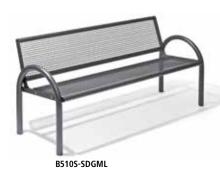

## B510 Wire mesh:

Available lengths: 1.600 and 1.900 mm Round arc armrest  $\emptyset = 48 \text{ mm}$  (with backrest) Round arc armrest  $\emptyset = 42 \text{ mm}$  (w/o backrest)

### Seating element with backrest

B510S-SDGML for embedding in concrete B510S-BDGML with tabs for dowel installation