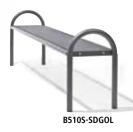

## B510 Wire mesh:

Available lengths: 1.600 and 1.900 mm Round arc armrest  $\emptyset = 48 \text{ mm}$  (with backrest) Round arc armrest  $\emptyset = 42 \text{ mm}$  (w/o backrest)

### Seating element w/o backrest

B510S-SDGOL for embedding in concrete B510S-BDGOL with tabs for dowel installation