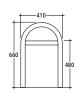

## B510 Wire mesh:

Available lengths: 1.600 and 1.900 mm Round arc armrest  $\emptyset = 48 \text{ mm}$  (with backrest) Round arc armrest  $\emptyset = 42 \text{ mm}$  (w/o backrest)