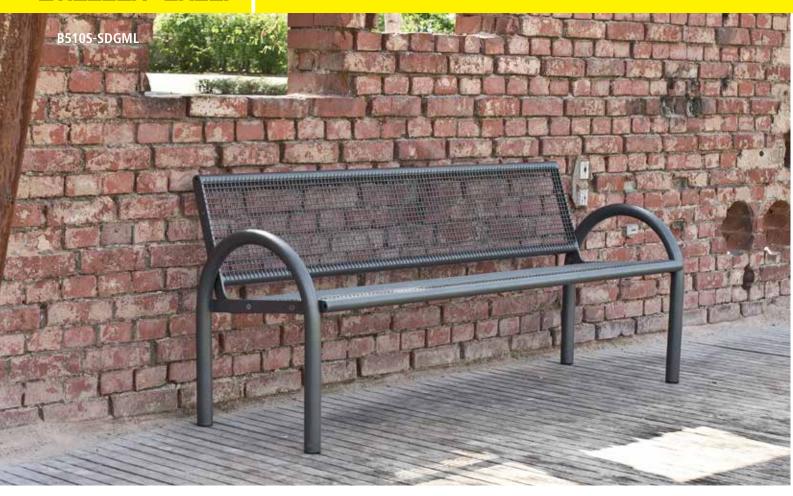

# **B510 Wire mesh**

™ NUSSER

Available in hot-dip galvanized and powder-coated steel. Standard color: charcoal-ironglimmer, similar to DB 703. Extended for embedding in concrete or with tabs for dowel installation. with

## B510 Wire mesh:

Available lengths: 1.600 and 1.900 mm Round arc armrest  $\emptyset = 48 \text{ mm}$  (with backrest) Round arc armrest  $\emptyset = 42 \text{ mm}$  (w/o backrest)

### Seating element with backrest

B510S-SDGML for embedding in concrete B510S-BDGML with tabs for dowel installation