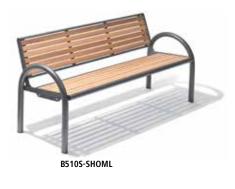

# **B510 Wood slats**

Available in stainless steel or steel hot-dip galvanized and powder-coated steel. Stainless steel - bead-blasted and matte electro-polished or powdercoated finish. Standard color: charcoal-ironglimmer, similar to DB 703. Extended for embedding in concrete or with tabs for dowel installation.

#### **B510 Wood slats**

Available lengths: 1.600 and 1.900 mm Wood slats 45 x 28 mm (FSC® hardwood, untreated) Round arc armrest  $\emptyset = 48 \text{ mm}$  (with backrest) Round arc armrest  $\emptyset = 42 \text{ mm}$  (w/o backrest)

#### Seating element with backrest (steel)

B510S-SHOML for embedding in concrete B510S-BHOML with tabs for dowel installation

### Seating element with backrest (stainless steel)

B510V-SHOML for embedding in concrete B510V-BHOML with tabs for dowel installation Seating element w/o backrest (steel) B510S-SHOOL

B510V-BHOOL

for embedding in concrete with tabs for dowel installation