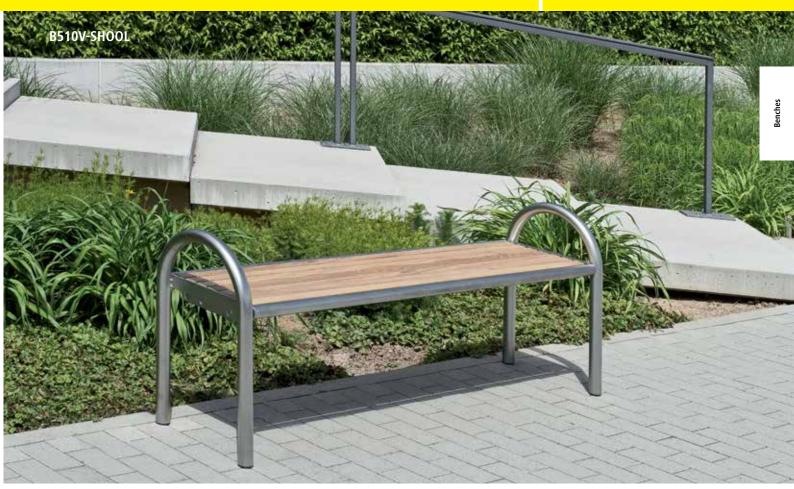

# **B510 Wood slats**

Available in stainless steel or steel hot-dip galvanized and powder-coated steel. Stainless steel - bead-blasted and matte electro-polished or powdercoated finish. Standard color: charcoal-ironglimmer, similar to DB 703. Extended for embedding in concrete or with tabs for dowel installation.

#### **B510 Wood slats**

Available lengths: 1.600 and 1.900 mm Wood slats 45 x 28 mm (FSC® hardwood, untreated) Round arc armrest  $\emptyset = 48 \text{ mm}$  (with backrest) Round arc armrest  $\emptyset = 42 \text{ mm}$  (w/o backrest)

### Seating element with backrest (stainless steel)

B510V-SHOML for embedding in concrete B510V-BHOML with tabs for dowel installation Seating element w/o backrest (steel) B510S-SHOOL

B510V-BHOOL

for embedding in concrete with tabs for dowel installation

B510S-BHOOL Seating element w/o backrest (stainless steel) B510V-SHOOL

for embedding in concrete with tabs for dowel installation