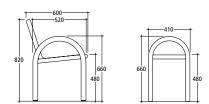

#### **B510 Wood slats**

Available lengths: 1.600 and 1.900 mm Wood slats 45 x 28 mm (FSC® hardwood, untreated) Round arc armrest  $\emptyset = 48 \text{ mm}$  (with backrest) Round arc armrest  $\emptyset = 42 \text{ mm}$  (w/o backrest)