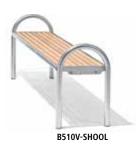

# **B510 Wood slats**

Available in stainless steel or steel hot-dip galvanized and powder-coated steel. Stainless steel - bead-blasted and matte electro-polished or powdercoated finish. Standard color: charcoal-ironglimmer, similar to DB 703. Extended for embedding in concrete or with tabs for dowel installation.

#### **B510 Wood slats**

Available lengths: 1.600 and 1.900 mm Wood slats 45 x 28 mm (FSC® hardwood, untreated) Round arc armrest  $\emptyset = 48 \text{ mm}$  (with backrest) Round arc armrest  $\emptyset = 42 \text{ mm}$  (w/o backrest)

### Seating element with backrest (stainless steel)

B510V-SHOML for embedding in concrete B510V-BHOML with tabs for dowel installation Seating element w/o backrest (steel) B510S-SHOOL

B510V-BHOOL

for embedding in concrete with tabs for dowel installation

B510S-BHOOL Seating element w/o backrest (stainless steel) B510V-SHOOL

for embedding in concrete with tabs for dowel installation