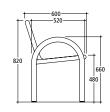

## **B510 Round tube**

Available lengths: 1.600 and 1.900 mm Round arc armrest  $\emptyset = 48 \text{ mm}$  (with armrest) Round arc armrest  $\emptyset = 42 \text{ mm}$  (w/o armrest)