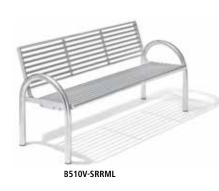

# **B510 Round tube**

**® NUSSER** 

Available in stainless steel bead-blasted and electro-polished to a matte finish or powder-coated Standard color: charcoal-ironglimmer, similar to DB 703. Extended for embedding in concrete or with tabs for dowel installation.

### Seating element with backrest

B510V-SRRML for embedding in concrete B510V-BRRML with tabs for dowel installation