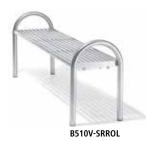

# **B510 Round tube**

**® NUSSER** 

Available in stainless steel bead-blasted and electro-polished to a matte finish or powder-coated Standard color: charcoal-ironglimmer, similar to DB 703. Extended for embedding in concrete or with tabs for dowel installation.

### Seating element w/o backrest

B510V-SRROL for embedding in concrete B510V-BRROL with tabs for dowel installation