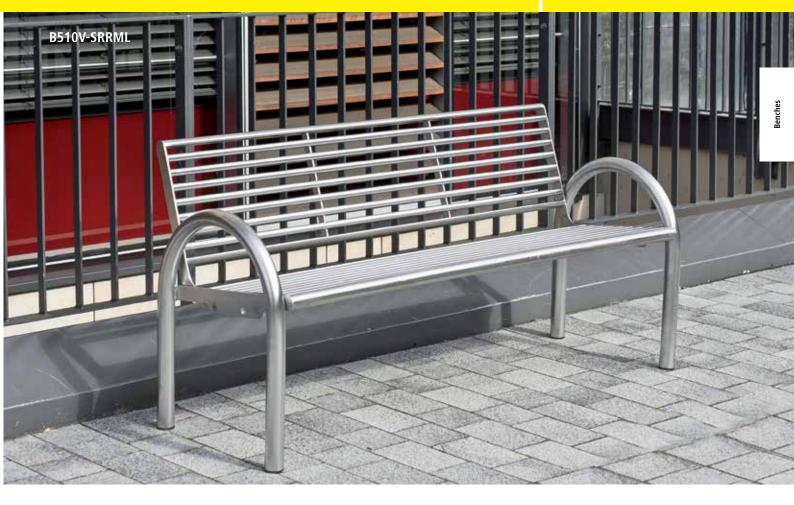

# **B510 Round tube**

**® NUSSER** 

Available in stainless steel bead-blasted and electro-polished to a matte finish or powder-coated Standard color: charcoal-ironglimmer, similar to DB 703. Extended for embedding in concrete or with tabs for dowel installation.

### Seating element with backrest

B510V-SRRML for embedding in concrete B510V-BRRML with tabs for dowel installation