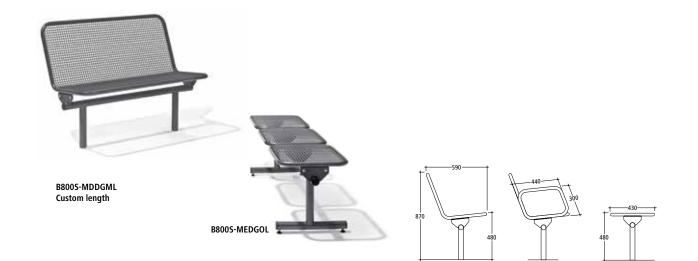

**B800 continuous wire mesh** Available lengths: 1.500 and 1.800 mm (w/o armrest) Subframe tube  $\emptyset = 48 \text{ mm}$ 

**B800 Single seat wire mesh** Available lengths: 500, 1.050, 1.600, 2.150 and 3.250 mm (w/o armrest) Subframe tube  $\emptyset = 48 \text{ mm}$ 

| Seating element with backrest |                                | Seating element w/o backrest |                                | Seating element with backrest |                                | Seating element w/o backrest |                                |
|-------------------------------|--------------------------------|------------------------------|--------------------------------|-------------------------------|--------------------------------|------------------------------|--------------------------------|
| B800S-SDDGML                  | for embedding in concrete      | B800S-SDDGOL                 | for embedding in concrete      | B800S-SEDGML                  | for embedding in concrete      | B800S-SEDGOL                 | for embedding in concrete      |
| B800S-MDDGML                  | for free-standing installation | B800S-MDDGOL                 | for free-standing installation | B800S-MEDGML                  | for free-standing installation | B800S-MEDGOL                 | for free-standing installation |