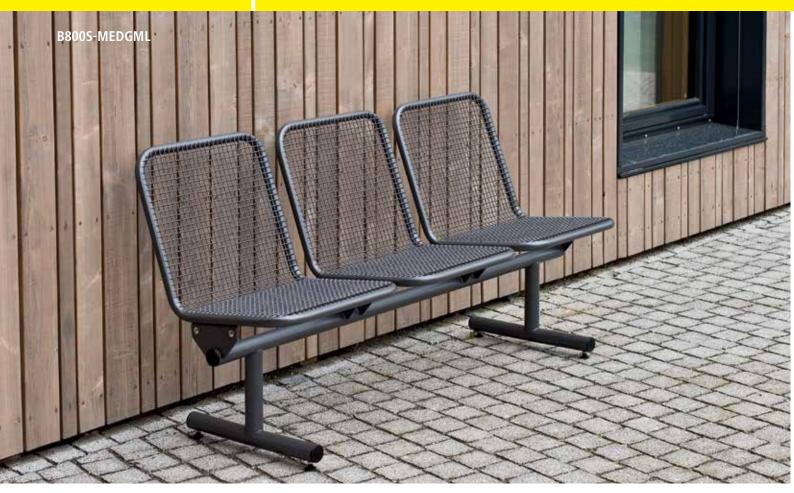

## **B800 Wire mesh**

## **心 NUSSER**

Available in hot-dip galvanized and powder-coated steel. Standard color: charcoal-ironglimmer, similar to DB 703. Optionally w/ armrest. Version for embedding in concrete or for free-standing installation.

**B800 continuous wire mesh** Available lengths: 1.500 and 1.800 mm (w/o armrest) Subframe tube  $\emptyset = 48 \text{ mm}$ 

**B800 Single seat wire mesh** Available lengths: 500, 1.050, 1.600, 2.150 and 3.250 mm (w/o armrest) Subframe tube  $\emptyset = 48 \text{ mm}$ 

| Seating element with backrest |                                | Seating element w/o backrest |                                | Seating element with backrest |                                | Seating element w/o backrest |                                |
|-------------------------------|--------------------------------|------------------------------|--------------------------------|-------------------------------|--------------------------------|------------------------------|--------------------------------|
| B800S-SDDGML                  | for embedding in concrete      | B800S-SDDGOL                 | for embedding in concrete      | B800S-SEDGML                  | for embedding in concrete      | B800S-SEDGOL                 | for embedding in concrete      |
| B800S-MDDGML                  | for free-standing installation | B800S-MDDGOL                 | for free-standing installation | B800S-MEDGML                  | for free-standing installation | B800S-MEDGOL                 | for free-standing installation |