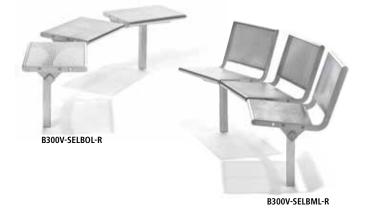

Smallest inner diameter for outer and inner seating benches: 2,200 mm. Larger diameters on request.

 Seating element w/ backrest (steel)

 B300S-SELBML-R
 for concrete embedding

 Seating element w/ backrest (stainless steel)

 B300V-SELBML-R
 for concrete embedding

 Seating element
 w/o backrest (steel)

 B300S-SELBOL-R
 for concrete embedding

 Seating element
 w/o backrest (stainless steel)

 B300V-SELBOL-R
 for concrete embedding