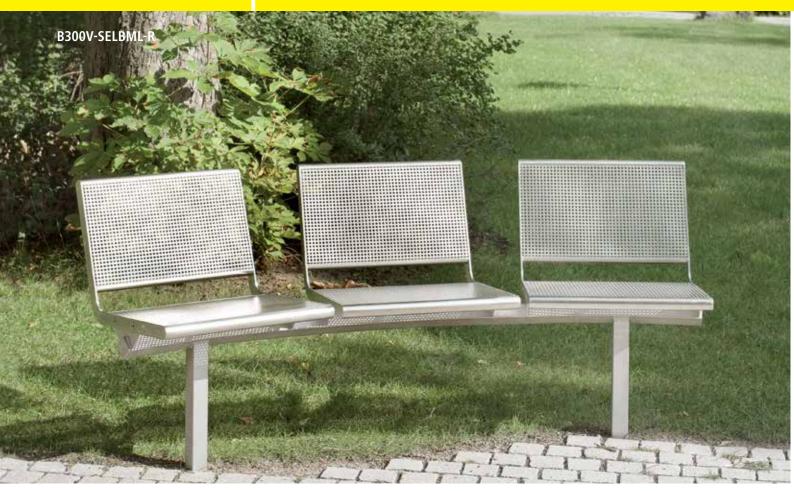

Smallest inner diameter for outer and inner seating benches: 2,200 mm. Larger diameters on request.

 Seating element w/ backrest (steel)

 B300S-SELBML-R
 for concrete embedding

 Seating element w/ backrest (stainless steel)

 B300V-SELBML-R
 for concrete embedding

 Seating element
 w/o backrest (steel)

 B300S-SELBOL-R
 for concrete embedding

 Seating element
 w/o backrest (stainless steel)

 B300V-SELBOL-R
 for concrete embedding