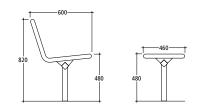

Smallest inner diameter for outer and inner seating benches: 2,200 mm. Larger diameters on request.

 Seating element w/ backrest (steel)

 B300S-SELBML-R
 for concrete embedding

 Seating element w/ backrest (stainless steel)

 B300V-SELBML-R
 for concrete embedding

 Seating element
 w/o backrest (steel)

 B300S-SELBOL-R
 for concrete embedding

 Seating element
 w/o backrest (stainless steel)

 B300V-SELBOL-R
 for concrete embedding