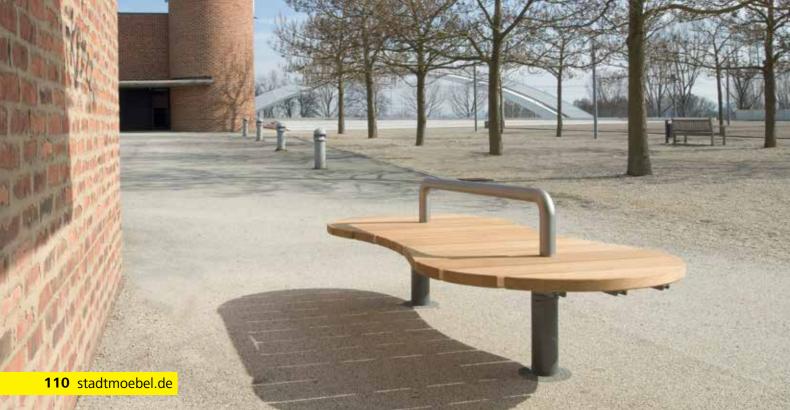

™ NUSSER - GROUP ™ NUSSER - GROUP

Winner of the iF product design award 2011

**FIGURA** 

™ NUSSER

Elegantly curved bench with round tube feet. Base element expandable with up to four expansion elements. Frame hot-dip galvanized, optional with powder-coating. Standard color: charcoal-ironglimmer, similar to DB 703. Foot extension for embedding in concrete. Also with backrest made

Design: Ewald Winkelbauer

Dimensions of wood slats 190 x 45 mm Weight base element Length base element 2.390 mm Weight expansion element Length expansion element 123 mm 990/800 mm Seat height 45 kg

45 kg