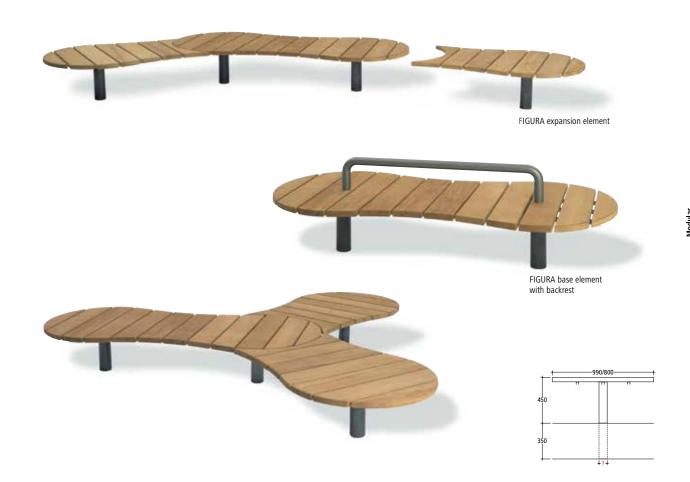

™ NUSSER - GROUP ™ NUSSER - GROUP

Winner of the iF product design award 2011

**FIGURA** 

™ NUSSER

Elegantly curved bench with round tube feet. Base element expandable with up to four expansion elements. Frame hot-dip galvanized, optional with powder-coating. Standard color: charcoal-ironglimmer, similar to DB 703. Foot extension for embedding in concrete. Also with backrest made

The FIGURA bench can be used to configure flexible seating landscapes. This is accomplished by freely combining a base element with several expansion elements. Users can create platforms for relaxing and communicating – from a three-leafed clover to a snake of any length.

Design: Ewald Winkelbauer

Dimensions of wood slats 190 x 45 mm Weight base element Length base element 2.390 mm Weight expansion element Length expansion element 123 mm 990/800 mm Seat height 45 kg

45 kg