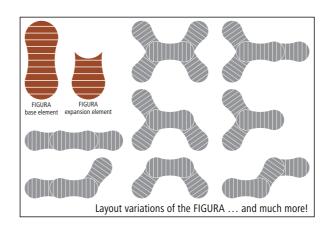

The FIGURA bench can be used to configure flexible seating landscapes. This is accomplished by freely combining a base element with several expansion elements. Users can create platforms for relaxing and communicating – from a three-leafed clover to a snake of any length.