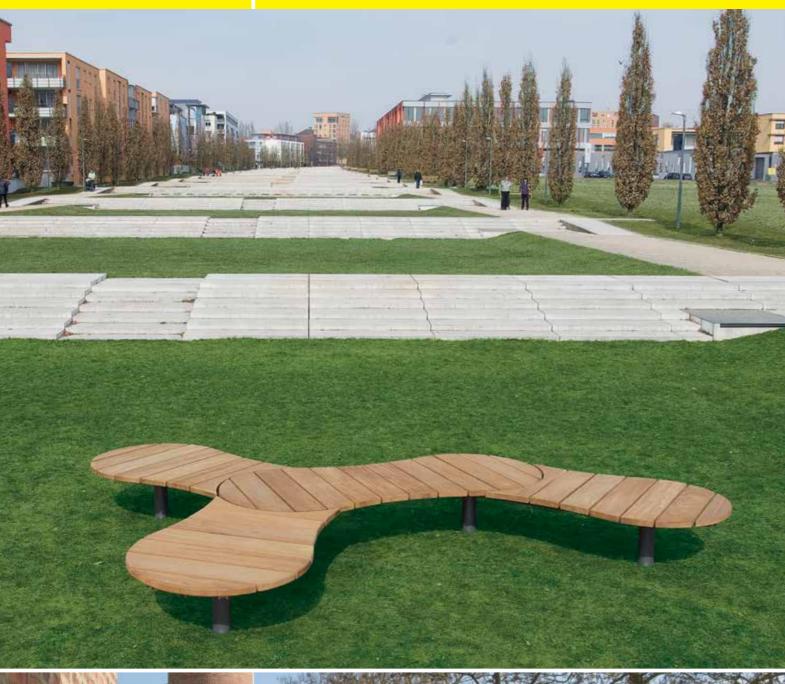

™ NUSSER - GROUP ™ NUSSER - GROUP

Winner of the iF product design award 2011

**FIGURA** 

™ NUSSER

Elegantly curved bench with round tube feet. Base element expandable with up to four expansion elements. Frame hot-dip galvanized, optional with powder-coating. Standard color: charcoal-ironglimmer, similar to DB 703. Foot extension for embedding in concrete. Also with backrest made

The FIGURA bench can be used to configure flexible seating landscapes. This is accomplished by freely combining a base element with several expansion elements. Users can create platforms for relaxing and communicating – from a three-leafed clover to a snake of any length.

Design: Ewald Winkelbauer

Dimensions of wood slats 190 x 45 mm Weight base element Length base element 2.390 mm Weight expansion element Length expansion element 123 mm 990/800 mm Seat height 45 kg

45 kg