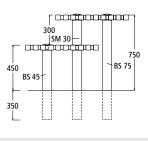

| Seating                                                          | surface:                            |                        |                        |                        |
|------------------------------------------------------------------|-------------------------------------|------------------------|------------------------|------------------------|
| Model                                                            | Slat dimensions                     | Length                 | Depth                  | Ν                      |
| PA                                                               | 50 x 50 mm                          | 2.000 mm               | 575 mm                 |                        |
| PB                                                               | 50 x 50 mm                          | 2.000 mm               | 725 mm                 |                        |
| PC                                                               | 50 x 50 mm                          | 2.000 mm               | 1025 mm                |                        |
| PD                                                               | 50 x 50 mm                          | 2.000 mm               | 1175 mm                |                        |
|                                                                  | wood, untreated<br>tain color brown |                        |                        |                        |
| Floor supports (DB 703):<br>height above floor                   |                                     | <b>BS 15</b><br>150 mm | <b>BS 30</b><br>300 mm | <b>BS 45</b><br>450 mm |
| Support modules (DB 703):<br>Overall height with seating surface |                                     | <b>SM 15</b><br>150 mm | <b>SM 30</b><br>300 mm | <b>SM 45</b><br>450 mm |

<sup>™</sup> NUSSER - GROUP

**NUSSER** 

Weight 30 kg 37 kg 52 kg 59 kg Number of slats 8 pcs. 10 pcs. 14 pcs. 16 pcs.

BS 60 600 mm

BS 75 750 mm

BS 90 900 mm

SM 60 600 mm

Cover cap made of aluminum (DB 703)