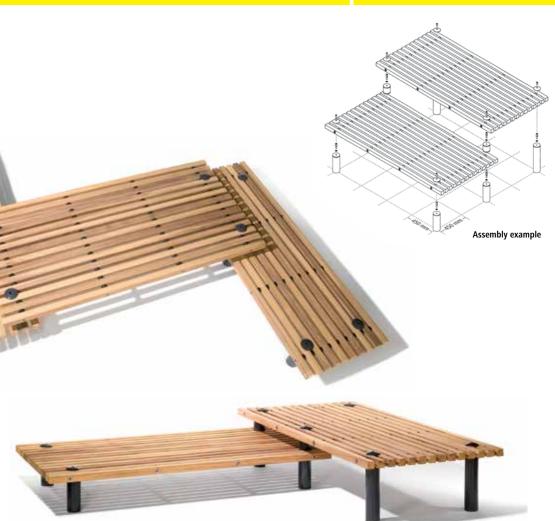

## TERRAZZOLA

The seating surfaces can be combined in a variety of ways and can be installed in essentially any combination with each other. Seating surface available in four different widths. The floor supports (FS) for embedding in concrete and support modules (SM) have matching lengths. Frame made of round tube hot-dip galvanized and powder-coated. Standard color: charcoal-ironglimmer, similar to DB 703. Diameter 89 mm. Cover caps made of aluminum. Each seating surface has 4 draw bars with spacers made of plastic. The seating surface and supports are delivered separately for on-site assembly.

| Seating                                                          | surface:                            |                        |                        |                        |
|------------------------------------------------------------------|-------------------------------------|------------------------|------------------------|------------------------|
| Model                                                            | Slat dimensions                     | Length                 | Depth                  | Ν                      |
| PA                                                               | 50 x 50 mm                          | 2.000 mm               | 575 mm                 |                        |
| PB                                                               | 50 x 50 mm                          | 2.000 mm               | 725 mm                 |                        |
| PC                                                               | 50 x 50 mm                          | 2.000 mm               | 1025 mm                |                        |
| PD                                                               | 50 x 50 mm                          | 2.000 mm               | 1175 mm                |                        |
|                                                                  | wood, untreated<br>tain color brown |                        |                        |                        |
| Floor supports (DB 703):<br>height above floor                   |                                     | <b>BS 15</b><br>150 mm | <b>BS 30</b><br>300 mm | <b>BS 45</b><br>450 mm |
| Support modules (DB 703):<br>Overall height with seating surface |                                     | <b>SM 15</b><br>150 mm | <b>SM 30</b><br>300 mm | <b>SM 45</b><br>450 mm |