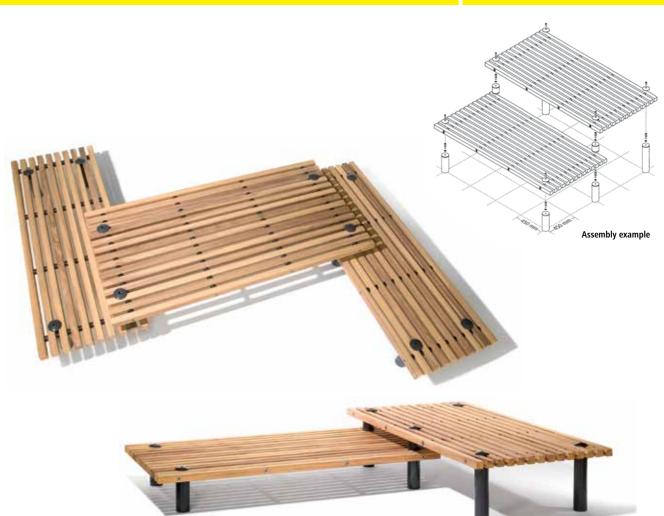

## TERRAZZOLA

The seating surfaces can be combined in a variety of ways and can be installed in essentially any combination with each other. Seating surface available in four different widths. The floor supports (FS) for embedding in concrete and support modules (SM) have matching lengths. Frame made of round tube hot-dip galvanized and powder-coated. Standard color: charcoal-ironglimmer, similar to DB 703. Diameter 89 mm. Cover caps made of aluminum. Each seating surface has 4 draw bars with spacers made of plastic. The seating surface and supports are delivered separately for on-site assembly.

| Seating                                                          | surface:                            |                        |                        |                        |
|------------------------------------------------------------------|-------------------------------------|------------------------|------------------------|------------------------|
| Model                                                            | Slat dimensions                     | Length                 | Depth                  | Ν                      |
| PA                                                               | 50 x 50 mm                          | 2.000 mm               | 575 mm                 |                        |
| PB                                                               | 50 x 50 mm                          | 2.000 mm               | 725 mm                 |                        |
| PC                                                               | 50 x 50 mm                          | 2.000 mm               | 1025 mm                |                        |
| PD                                                               | 50 x 50 mm                          | 2.000 mm               | 1175 mm                |                        |
|                                                                  | wood, untreated<br>tain color brown |                        |                        |                        |
| Floor supports (DB 703):<br>height above floor                   |                                     | <b>BS 15</b><br>150 mm | <b>BS 30</b><br>300 mm | <b>BS 45</b><br>450 mm |
| Support modules (DB 703):<br>Overall height with seating surface |                                     | <b>SM 15</b><br>150 mm | <b>SM 30</b><br>300 mm | <b>SM 45</b><br>450 mm |