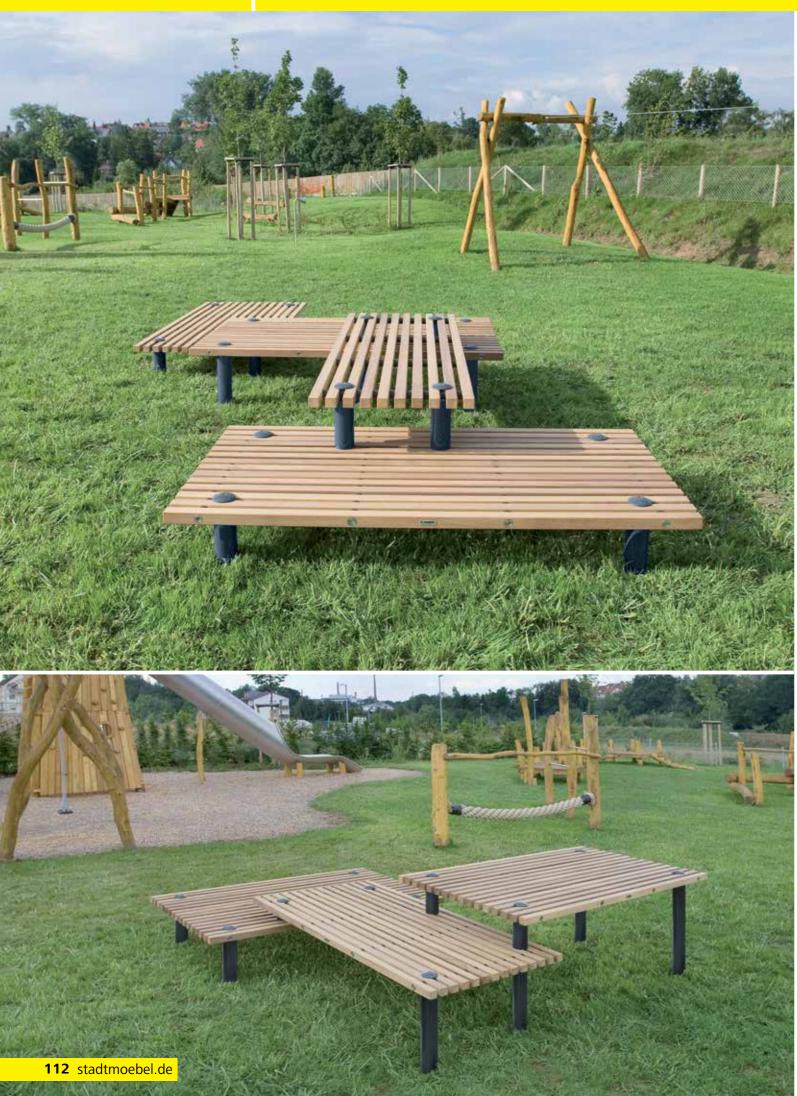

## TERRAZZOLA

The seating surfaces can be combined in a variety of ways and can be installed in essentially any combination with each other. Seating surface available in four different widths. The floor supports (FS) for embedding in concrete and support modules (SM) have matching lengths. Frame made of round tube hot-dip galvanized and powder-coated. Standard color: charcoal-ironglimmer, similar to DB 703. Diameter 89 mm. Cover caps made of aluminum. Each seating surface has 4 draw bars with spacers made of plastic. The seating surface and supports are delivered separately for on-site assembly.

| Seating                                                          | surface:                            |                        |                        |                        |
|------------------------------------------------------------------|-------------------------------------|------------------------|------------------------|------------------------|
| Model                                                            | Slat dimensions                     | Length                 | Depth                  | Ν                      |
| PA                                                               | 50 x 50 mm                          | 2.000 mm               | 575 mm                 |                        |
| PB                                                               | 50 x 50 mm                          | 2.000 mm               | 725 mm                 |                        |
| PC                                                               | 50 x 50 mm                          | 2.000 mm               | 1025 mm                |                        |
| PD                                                               | 50 x 50 mm                          | 2.000 mm               | 1175 mm                |                        |
|                                                                  | wood, untreated<br>tain color brown |                        |                        |                        |
| Floor supports (DB 703):<br>height above floor                   |                                     | <b>BS 15</b><br>150 mm | <b>BS 30</b><br>300 mm | <b>BS 45</b><br>450 mm |
| Support modules (DB 703):<br>Overall height with seating surface |                                     | <b>SM 15</b><br>150 mm | <b>SM 30</b><br>300 mm | <b>SM 45</b><br>450 mm |