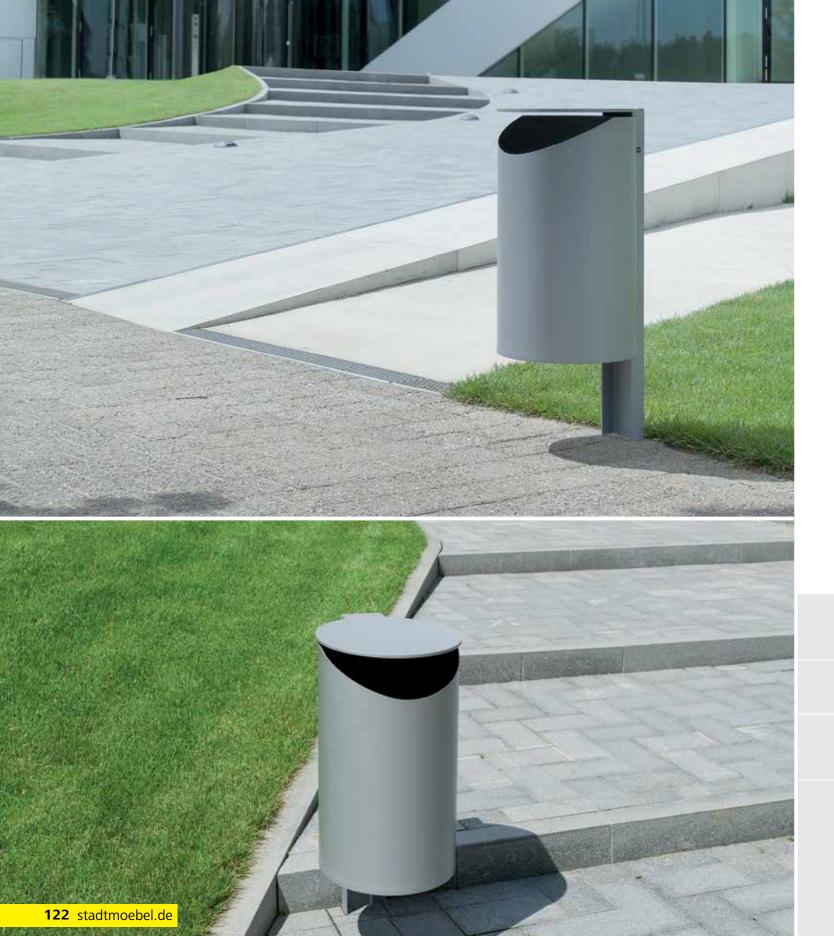

## **PROFIsmile Series A15**

BECK DODG

Round trash bin on U profile support with front receptacle opening. Trash bin for embedding in concrete or wall-mounting, trash bin round, volume approx. 45 l, diameter 340 mm, bin height 585 mm, height grade approx. 820 mm, round roof made of sheetmetal, slanted front receptacle opening, bin locked with lock in the U profile support; installed height min. 240 mm to lower bin edge.

## Technical description:

Sheetmetal hot-dip galvanized. Secured with 7 mm triangle lock.
Secured against unauthorized bin removal and household trash deposits.

## Function

Fast disposal: Disengage triangle lock — door opens. Remove and empty bin or insert (see option).

A15-S45 PROFIsmile 45 I, front opening, brace long 25 kg floor plate 200 x 200 mm welded A15-W45 PROFIsmile 45 I, front receptacle opening, wall mounting bracket 23 kg Mast adapter + steel strap, 2 pcs. A15-S/W45R painted in RAL/DB ... DKR45 wire basket insert 45 l, round BER45 sheetmetal insert 45 l, round