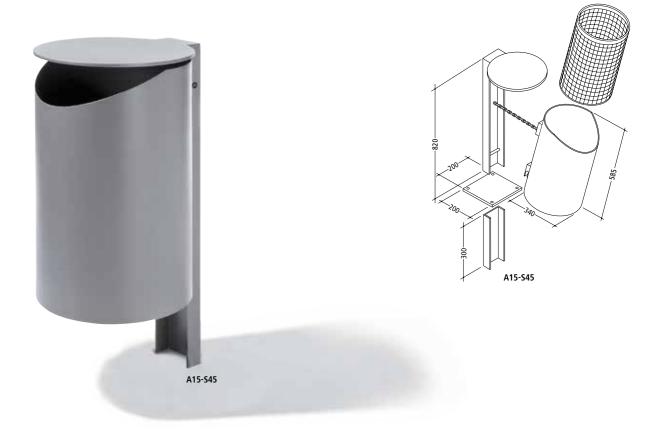

## **PROFIsmile Series A15**

BECK DODG

Round trash bin on U profile support with front receptacle opening. Trash bin for embedding in concrete or wall-mounting, trash bin round, volume approx. 45 l, diameter 340 mm, bin height 585 mm, height grade approx. 820 mm, round roof made of sheetmetal, slanted front receptacle opening, bin locked with lock in the U profile support; installed height min. 240 mm to lower bin edge.

## Technical description:

Sheetmetal hot-dip galvanized. Secured with 7 mm triangle lock.
Secured against unauthorized bin removal and household trash deposits.

## Function

Fast disposal: Disengage triangle lock — door opens. Remove and empty bin or insert (see option).

A15-S45 PROFIsmile 45 I, front opening, brace long 25 kg floor plate 200 x 200 mm welded A15-W45 PROFIsmile 45 I, front receptacle opening, wall mounting bracket 23 kg Mast adapter + steel strap, 2 pcs. A15-S/W45R painted in RAL/DB ... DKR45 wire basket insert 45 l, round BER45 sheetmetal insert 45 l, round