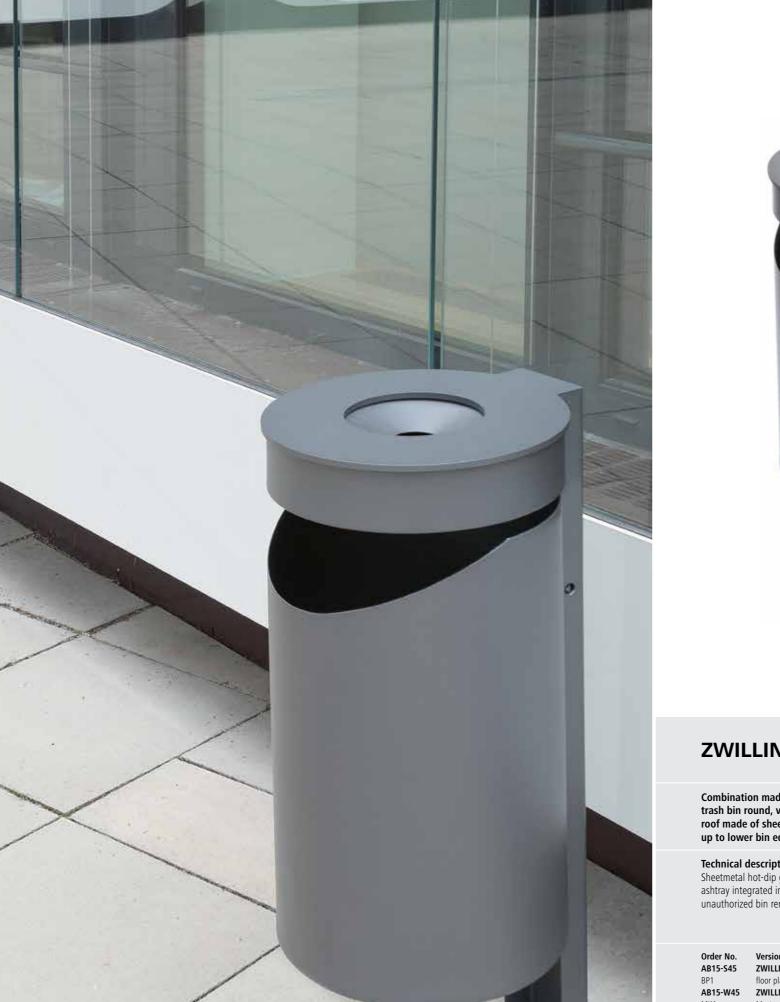

## ZWILLINGsmile Series AB15

Combination made of PROFIsmile with self-extinguishing ashtray in roof Trash bin-Ashtray combination for embedding in concrete or wall mounting, trash bin round, volume approx. 45 l, diameter 340 mm, bin height 585 mm, height grade approx. 920 mm, slanted front receptacle opening, round roof made of sheetmetal with integrated ashtray, ashtray with bottom pusher, bin locked with lock in the U profile brace; installed height min. 240 mm up to lower bin edge.

**Technical description:** Sheetmetal hot-dip galvanized. Secured with 7 mm triangle lock. Funnel-shaped ashtray integrated in roof, with floor pusher. Weather-resistant, secured against unauthorized bin removal and household trash deposits.