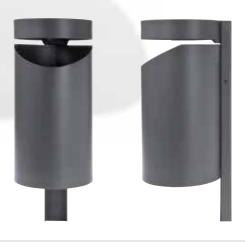

## ZWILLINGsmile Series AB15

Combination made of PROFIsmile with self-extinguishing ashtray in roof Trash bin-Ashtray combination for embedding in concrete or wall mounting, trash bin round, volume approx. 45 l, diameter 340 mm, bin height 585 mm, height grade approx. 920 mm, slanted front receptacle opening, round roof made of sheetmetal with integrated ashtray, ashtray with bottom pusher, bin locked with lock in the U profile brace; installed height min. 240 mm up to lower bin edge.