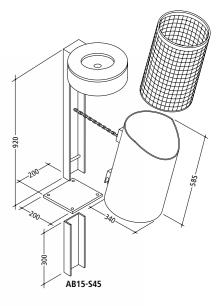

## ZWILLINGsmile Series AB15

Combination made of PROFIsmile with self-extinguishing ashtray in roof Trash bin-Ashtray combination for embedding in concrete or wall mounting, trash bin round, volume approx. 45 l, diameter 340 mm, bin height 585 mm, height grade approx. 920 mm, slanted front receptacle opening, round roof made of sheetmetal with integrated ashtray, ashtray with bottom pusher, bin locked with lock in the U profile brace; installed height min. 240 mm up to lower bin edge.

| Order No.<br>AB15-S45 | Version<br>ZWILLING <i>smile</i> 45 I, brace long<br>floor plate 200 x 200 mm welded | Weight<br>25 kg |
|-----------------------|--------------------------------------------------------------------------------------|-----------------|
| AB15-W45              | <b>ZWILLINGsmile 45 I</b> , wall mounting bracket <b>23 kg</b>                       |                 |
| MK1                   | Mast adapter + steel strap, 2 pcs.                                                   |                 |