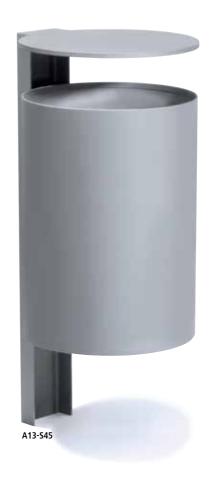

## **PROFIrund Series A13**

BECK DODG

Round trash bin on U profile brace with flat roof. Trash bin for embedding in concrete or wall mounting, trash bin round, volume approx. 45 (60) I, diameter 340 mm, bin height 485 (585) mm, height grade approx. 820 (920) mm, round roof made of sheetmetal, bin locked with lock in the U profile brace; installed height min. 240 mm up to lower bin edge.

## Technical description:

Choice of sheetmetal or perforated sheetmetal, hot-dip galvanized. Crimped bin edges.

Secured with 7 mm triangle lock. Weather-resistant, secured against unauthorized bin

Disposal in seconds: Disengage triangle lock — bin tilts forward. Remove and empty bin or insert (see option). Push bin into lock — done! removal and household trash deposits.