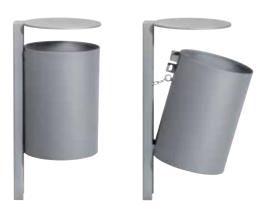

## Technical description:

Choice of sheetmetal or perforated sheetmetal, hot-dip galvanized. Crimped bin edges.

Secured with 7 mm triangle lock. Weather-resistant, secured against unauthorized bin

Disposal in seconds: Disengage triangle lock — bin tilts forward. Remove and empty bin or insert (see option). Push bin into lock — done! removal and household trash deposits.