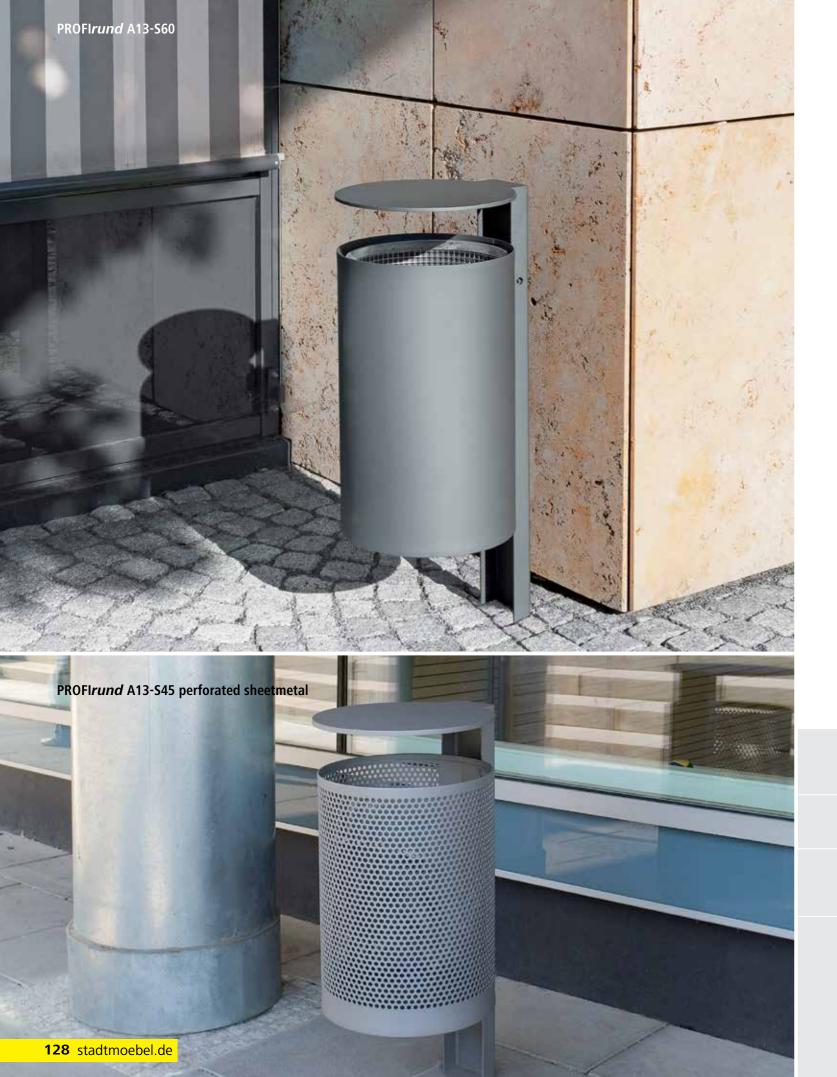

## **PROFIrund Series A13**

BECK DODG

Round trash bin on U profile brace with flat roof. Trash bin for embedding in concrete or wall mounting, trash bin round, volume approx. 45 (60) I, diameter 340 mm, bin height 485 (585) mm, height grade approx. 820 (920) mm, round roof made of sheetmetal, bin locked with lock in the U profile brace; installed height min. 240 mm up to lower bin edge.

## Technical description:

Choice of sheetmetal or perforated sheetmetal, hot-dip galvanized. Crimped bin edges.

Secured with 7 mm triangle lock. Weather-resistant, secured against unauthorized bin

Disposal in seconds: Disengage triangle lock — bin tilts forward. Remove and empty bin or insert (see option). Push bin into lock — done! removal and household trash deposits.