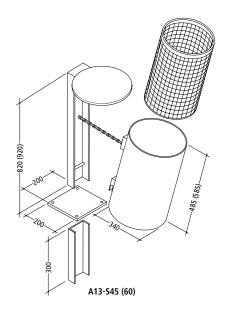

## **PROFIrund Series A13**

BECK DODG

Round trash bin on U profile brace with flat roof. Trash bin for embedding in concrete or wall mounting, trash bin round, volume approx. 45 (60) I, diameter 340 mm, bin height 485 (585) mm, height grade approx. 820 (920) mm, round roof made of sheetmetal, bin locked with lock in the U profile brace; installed height min. 240 mm up to lower bin edge.