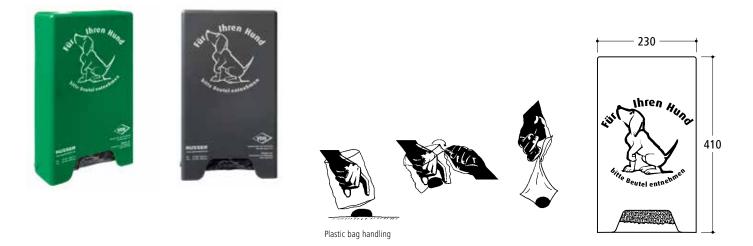

## LIMPERO

**<sup>®</sup>NUSSER** 

Dog owners and municipalities now have an easy way to remove dog droppings. Supported by the German Dog Owner's Association [Verband für das Deutsche Hundewesen e. V. (VDH)]. Cost-effective bad dispenser made of impact-proof plastic. Highly durable and completely maintenance-free. Filled with blocks of tear-off HDPE bags Easy and fast refills with included plastic key. Matching tear-off blocks of plastic bags can be ordered separately. Material thickness 13 my, packaging unit 3.000 bags.

Design:

Fiberglass-reinforced polyamide (Nylon), green or charcoal coloring and print. Dimensions L x B x T = 410 x 230 x 80 mm. Weight 1.4 kg. Folds up for refills.

LIMPERO DOG HYGIENE, green or charcoal for wall mounting Mast adapter (kit = 2 pieces) Plastic bag refill pack 100 unit tear of block minimum order quantity: 3.000 bags