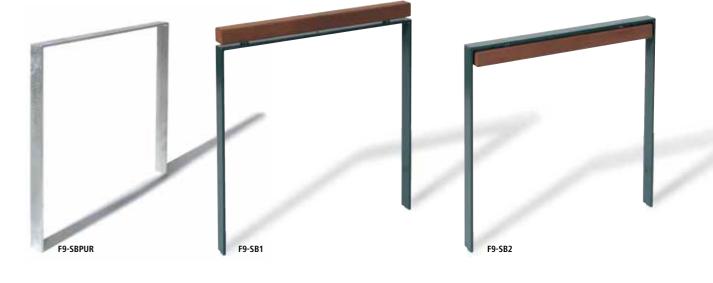

Design: T. Sauer

**Technical description:**Bike brace made of steel strips 60 x 10 mm, height grade 800 mm, width 320 mm or 800 mm, hot-dip galvanized. Version for embedding in concrete. Welded corners. Screw-fastened wood rail made of hardwood above or below the crossmember.

| Order No. | Version                                              | Weight |
|-----------|------------------------------------------------------|--------|
| F9-SBPUR  | BECKbike F9, w/o wood rail, galvanized               | 12 kg  |
| F9-SB1    | BECKbike F9, wood rail above crossmember, galvanized | 16 kg  |
| F9-SB2    | BECKbike F9, wood rail below crossmember, galvanized | 16 kg  |
| SB-RAL    | Paint coat RAL/DB                                    |        |