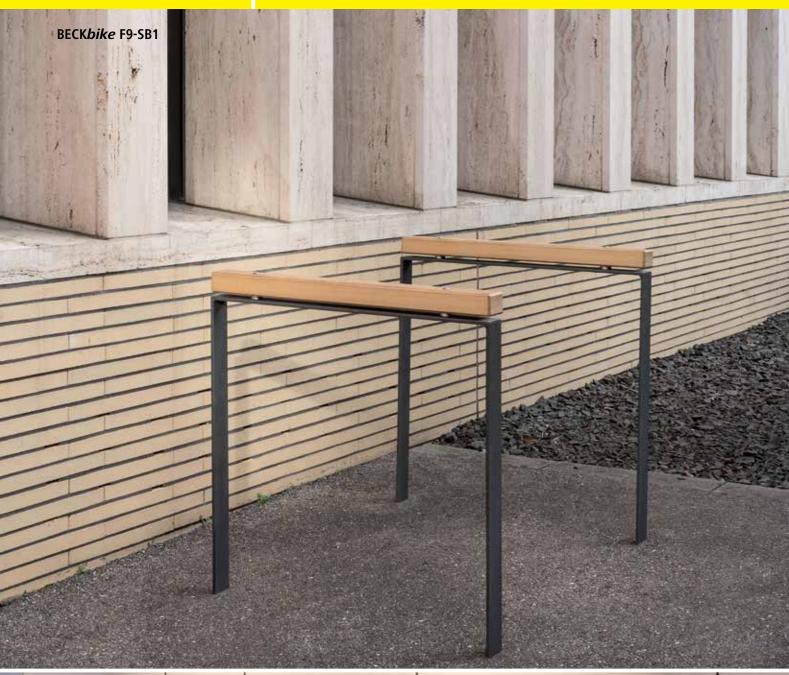

## BECKbike Series F9

Contemporary bike brace made of steels trips in combination with wood. Bike braces made of steel strips have long since become a classic. Up to two bikes can be braced and easily secured on the bike frame. Refined design by combining premium hardwoods or without wood - as-is.

Design: T. Sauer

**Technical description:**Bike brace made of steel strips 60 x 10 mm, height grade 800 mm, width 320 mm or 800 mm, hot-dip galvanized. Version for embedding in concrete. Welded corners. Screw-fastened wood rail made of hardwood above or below the crossmember.

BECK*bike* F9-SB

**166** stadtmoebel.de