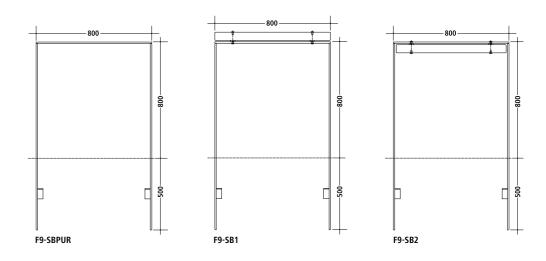

Design: T. Sauer

**Technical description:**Bike brace made of steel strips 60 x 10 mm, height grade 800 mm, width 320 mm or 800 mm, hot-dip galvanized. Version for embedding in concrete. Welded corners. Screw-fastened wood rail made of hardwood above or below the crossmember.

| Order No. | Version                                              | Weight |
|-----------|------------------------------------------------------|--------|
| F9-SBPUR  | BECKbike F9, w/o wood rail, galvanized               | 12 kg  |
| F9-SB1    | BECKbike F9, wood rail above crossmember, galvanized | 16 kg  |
| F9-SB2    | BECKbike F9, wood rail below crossmember, galvanized | 16 kg  |
| SB-RAL    | Paint coat RAL/DB                                    |        |