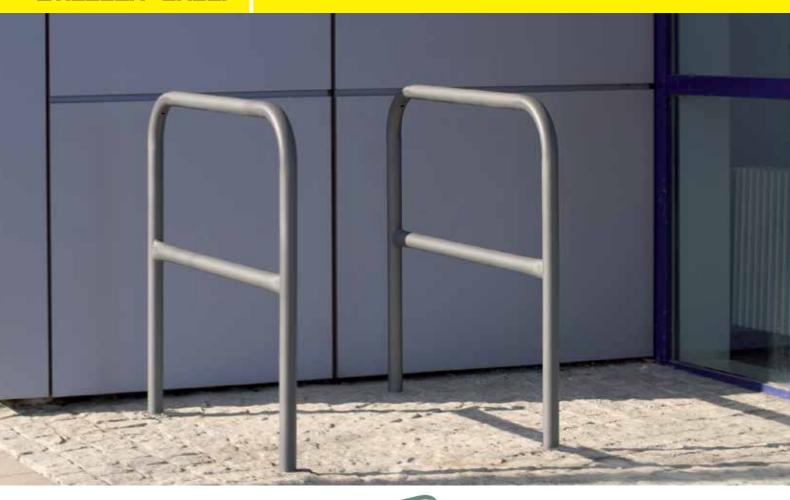

## **BECK**bike Series F5

Bike brace in various designs. Bike braces made of round tube have long since become a classic. Up to two bikes can be braced and easily secured on the bike frame. Installed depth approx. 300 mm. Optionally with plastic sleeve as protection for bike frames.

**F5-SB1:** Bike brace, made of curved and hot-dip galvanized steel tube, diameter approx. 42 mm, height grade approx. 700 mm, Width 700 mm, with or without support brace. Also available in brushed stainless steel.