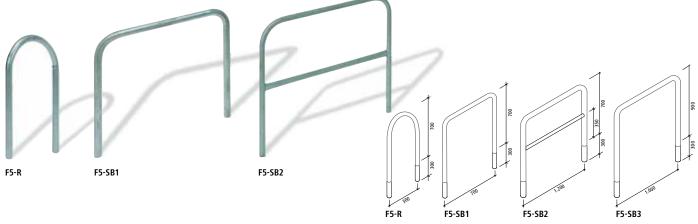

## **Technical description:**

**F5-R:** Bike brace as a round arc (suited for children's bikes), made of hot-dip galvanized steel tube, diameter approx. 42 mm, height grade approx. 700 mm, Width 300 mm. Also available in brushed stainless steel.

**F5-SB1:** Bike brace, made of curved and hot-dip galvanized steel tube, diameter approx. 42 mm, height grade approx. 700 mm, Width 700 mm, with or without support brace. Also available in brushed stainless steel.

**F5-SB2:** Bike brace, made of curved and hot-dip galvanized steel tube, diameter approx. 48 mm, height grade approx. 700 mm, Width 1,200 mm, with welded support brace.

**F5-SB3:** Bike brace and universal bar made of curved and hot-dip galvanized steel tube, diameter approx. 42 mm, height grade approx. 900 mm, Width 1,000 mm, with or without support brace.