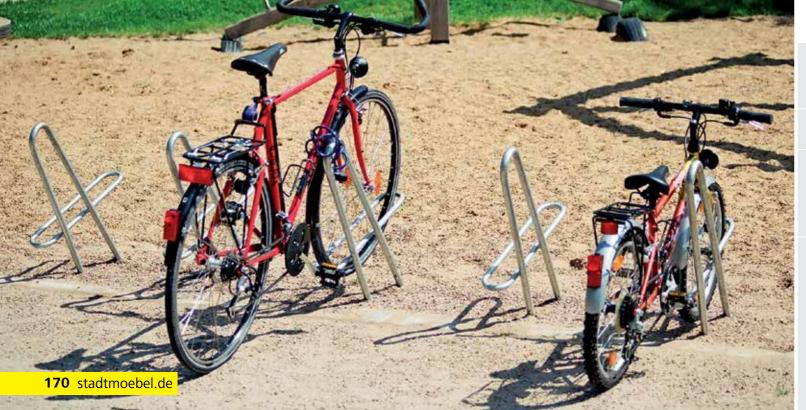

## BECKbike Series F6G Benno (straight insertion)

BECK DODG

Removable bike parking system for straight insertion. Combination of bike brace and steel ring for front wheel insertion, bike frame is easily secured with lock, with deep or high-deep insertion for row facilities.

Design: Benisch & Partner

**Technical description:**Single stand approx. 650 x 140 x 720 mm (H x W x T) hot-dip galvanized, diameter 27 or 20 mm, single stand for embedding in concrete, row facilities on profile frame for dowel mounting, parking spacing 600 mm for deep or 400 mm for straight high-deep for better stability.