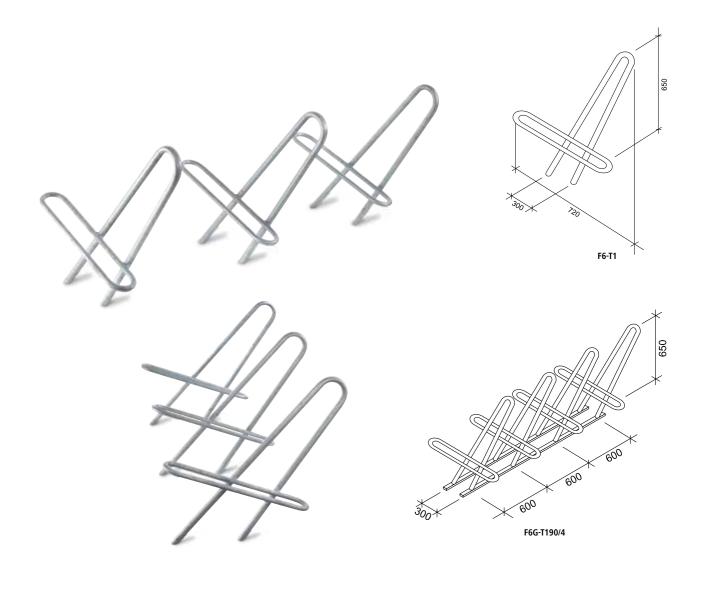

Design: Benisch & Partner

**Technical description:**Single stand approx. 650 x 140 x 720 mm (H x W x T) hot-dip galvanized, diameter 27 or 20 mm, single stand for embedding in concrete, row facilities on profile frame for dowel mounting, parking spacing 600 mm for deep or 400 mm for straight high-deep for better stability.

| Order No.                                                                           | Version                                                             | Weight |  |
|-------------------------------------------------------------------------------------|---------------------------------------------------------------------|--------|--|
| Single stand for                                                                    | embedding in concrete: (can be expanded to a row facility)          |        |  |
| F6-T1                                                                               | BECKbike F6, 1 place, deep insertion                                | 5 kg   |  |
| F6-H1                                                                               | BECKbike F6, 1 place, high insertion                                | 6 kg   |  |
| Three parking spaces / straight insertion: (welded profiles for dowel installation) |                                                                     |        |  |
| F6G-T130/3                                                                          | BECKbike F6, 3 places, deep insertion, length approx. 1.300 mm      | 25 kg  |  |
| F6G-THT90/3                                                                         | BECKbike F6, 3 places, high/deep insertion, length approx. 900 mm   | 20 kg  |  |
| Four parking spaces / straight insertion: (welded profiles for dowel installation)  |                                                                     |        |  |
| F6G-T190/4                                                                          | BECKbike F6, 4 places, deep insertion, length approx. 1.900 mm      | 33 kg  |  |
| F6G-T130/4                                                                          | BECKbike F6, 4 places, high/deep insertion, length approx. 1.300 mm | 29 kg  |  |
|                                                                                     |                                                                     |        |  |