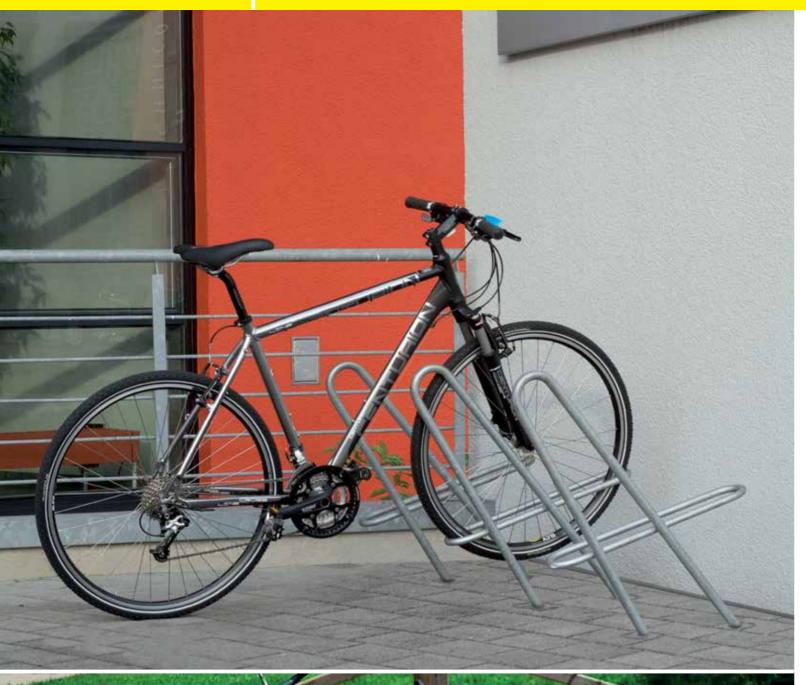

## BECKbike Series F6G Benno (straight insertion)

BECK DODG

Removable bike parking system for straight insertion. Combination of bike brace and steel ring for front wheel insertion, bike frame is easily secured with lock, with deep or high-deep insertion for row facilities.

Design: Benisch & Partner

**Technical description:**Single stand approx. 650 x 140 x 720 mm (H x W x T) hot-dip galvanized, diameter 27 or 20 mm, single stand for embedding in concrete, row facilities on profile frame for dowel mounting, parking spacing 600 mm for deep or 400 mm for straight high-deep for better stability.